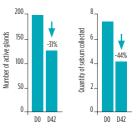

### What does Arbré Youth Crème do?

It assists in:

- reducing sebum hypersecretion -44%
- reducing bacterial proliferation -100%
- reducing Hyperkeratosis -54%
- reducing local inflammation -72 %
- incorporates Blue Daisy, an anti-irritant to assist in soothing the skin.